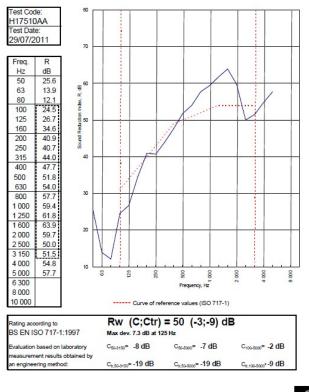

## System Performance Breakdown

Fire Resistance: BS476 Part 22:1987: Test Ref & Date or Applied Ref & Report: Max Height: Thickness: Duty Grade: BS 5234: Part 2:1992: Sound Insulation:

60/60 Minutes (Integrity/Insulation). - BRE Report P102396-1011C Refer to Speedline Specification Clause 122 mm. (At Base Track, Excluding Finishes) Severe - Annexes A-F 50 RwdB, Date Tested or Assessed Against - 29/07/2011